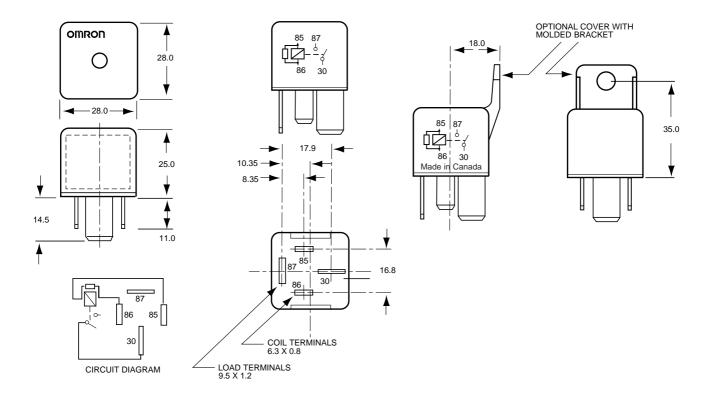

### **Dimensions**

(All dimensions in mm)

 $\hbox{\it Cat. No. C-G8JE-002} \ \ \hbox{\it In the interest of product improvement, specifications are subject to change without notice.}$ 